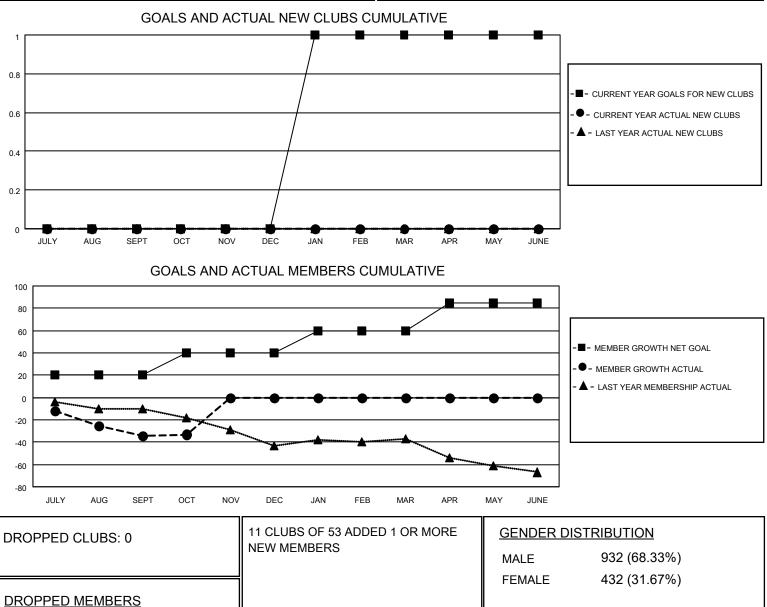

## LOCATION OHIO

District 13 OH7

Results as of: 10/31/2020

| Clubs                 |               |           |               | Members               |                         |                         |                                                    |
|-----------------------|---------------|-----------|---------------|-----------------------|-------------------------|-------------------------|----------------------------------------------------|
| RESULTS FOR 2020-2021 |               |           |               | RESULTS FOR 2020-2021 |                         |                         |                                                    |
| QUARTER               | NEW CLUB GOAL | NEW CLUBS | DROPPED CLUBS | QUARTER               | /BER GROWTH NET<br>GOAL | MEMBER GROWTH<br>ACTUAL | DROPPED<br>MEMBERS ACTUAL<br>(including transfers) |
| JULY/AUG/SEPT         | 0             | 0         | 0             | JULY/AUG/SEPT         | 20                      | 12                      | 42                                                 |
| OCT/NOV/DEC           | 0             | 0         | 0             | OCT/NOV/DEC           | 20                      | 13                      | 11                                                 |
| JAN/FEB/MAR           | 1             | 0         | 0             | JAN/FEB/MAR           | 20                      | 0                       | 0                                                  |
| APR/MAY/JUNE          | 0             | 0         | 0             | APR/MAY/JUNE          | 25                      | 0                       | 0                                                  |